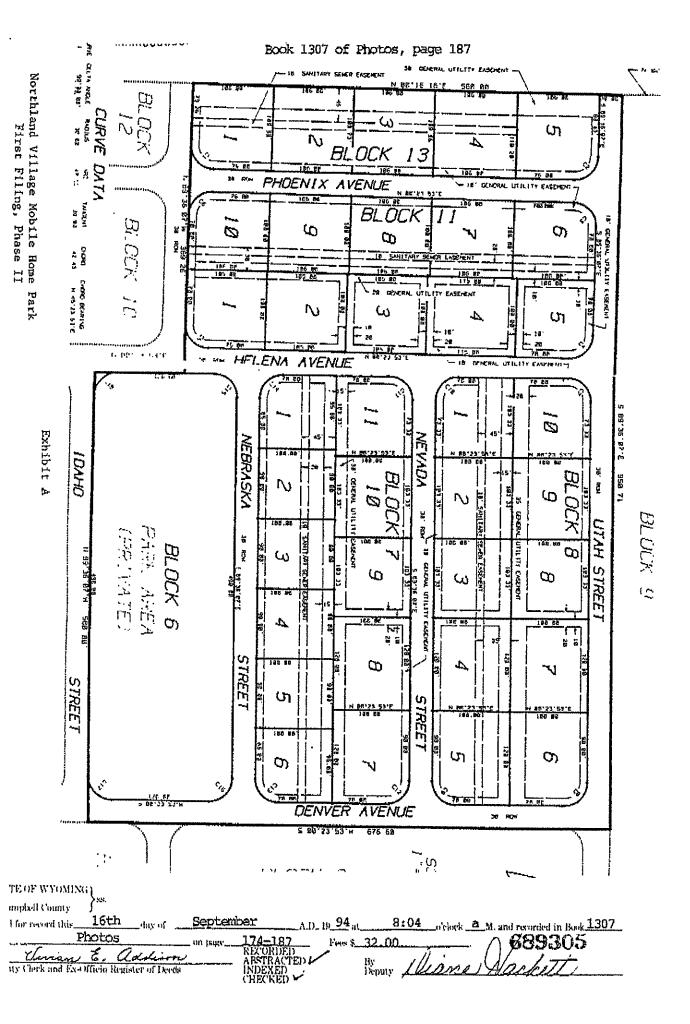

Section 3: Properties shall mean and refer to that certain real property hereinbefore described, and such additions thereto as may hereafter be brought within the jurisdiction of the Association.

Section 4: Common Area shall mean all real property owned by the Association for the common use and enjoyment of the owners. The Common Area to be owned by the Association shall be conveyed by the DECLARANT, in one or more parcels, and shall be described and deliniated on the recorded plat map in Book of Photos, page of the records of Campbell County, Wyoming or future recorded plat maps. The resubdivision plat describes the Association property (common area), including Lot 1 Block 12, Block 6, Lot 1 Block 9 and Lot 14, Block 9.

- Section 3: Properties shall mean and refer to that certain property hereinbefore described, and such additions thereto may hereafter be brought within the jurisdiction of the ciation.
- Section 4: Common Area shall mean all real property owned the Association for the common use and enjoyment of the rs. The Common Area to be owned by the Association shall be eyed by the DECLARANT, in one or more parcels, and shall be ribed and deliniated on the recorded plat map in Book of cos, page of the records of Campbell County, Wyoming or re recorded plat maps. The resubdivision plat describes the ciation property (common area), including Lot 1 Block 12, k 6, Lot 1 Block 9 and Lot 14, Block 9.
- Section 5: Lot shall mean and refer to any plot of land m upon any recorded subdivision map of the Properties with exception of the Common Area, if any, and streets therein.
- Section 6: DECLARANT shall mean and refer to Clifford Ellingson Bonita Ellingson , husband and wife, and Keith Kuchenbecker Linda Kuchenbecker , their successors and assigns.
- Section 7: Member shall mean and refer to every person or ty who holds membership in the Association. See Article V.
- Section 8: The term covenants as used herein, shall mean refer collectively to the covenants, conditions, rictions, reservations, easements, liens, and charges sed by or expressed in this DECLARATION.
- Section 9: The term Board of Directors or Board used in, shall mean and refer to the duly elected Board of ctors of the Association. There shall be 3 directors ing three (3) year terms. The initial board shall consist 1 directors serving for one (1) year, 1 directors for a (2) year term, and 1 directors serving for a three (3) term. Thereafter each director shall serve a three year selections shall be held each year during January. The cof each lot shall be entitled to one vote, except ARANT, who is entitled to four (4) votes per lot they own Article V). The Directors are responsible to handle the notal matters of the Association and shall report annually 11 Association members.
- Section 10: The water supply, well, storage tank and lines a private system and are owned and maintained by the ciation. The sewage collection system is a private system is owned and maintained by the Association.